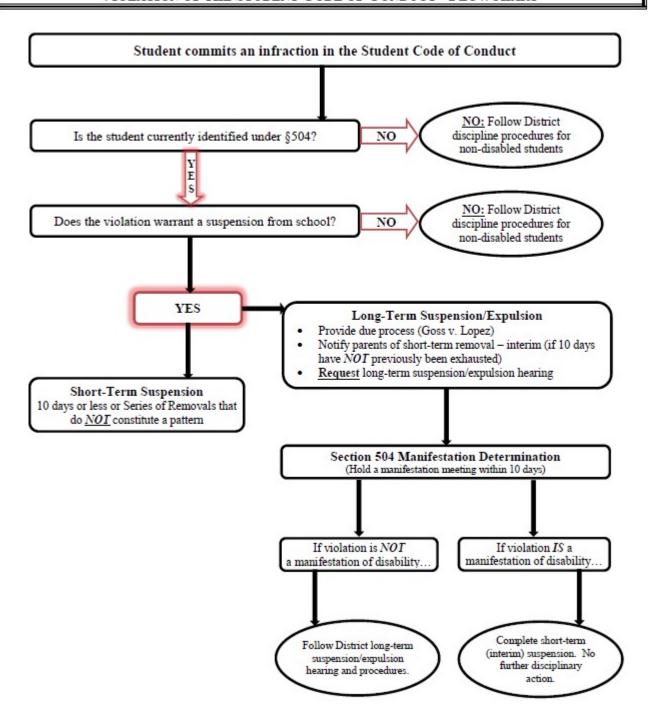

### DISCIPLINE AND THE SECTION 504 VIOLATION OF THE STUDENT CODE OF CONDUCT - FLOWCHART

Flowchart Provided by BISD 504/Dyslexia Department