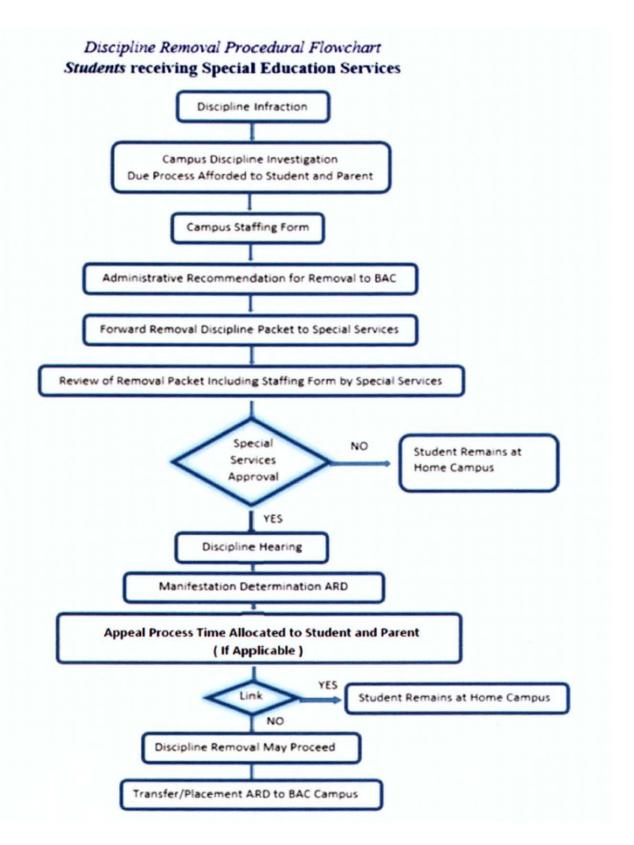

### Discipline Removal Procedural Flowchart Students receiving Special Education Services

Flowchart Provided by BISD Special Services Department