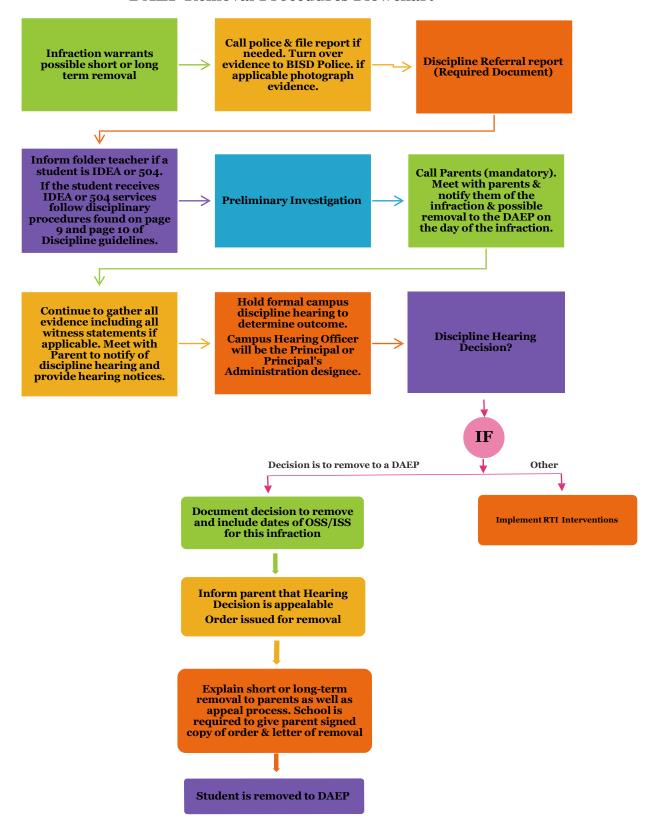

#### Checklist for Possible 30 Day or 45 Day Removal/Placement to BAC

- □ Call Police and file report if needed. Retain evidence and turn over to Police or District Security. If applicable, photograph evidence.
- □ Campus Behavior Coordinator or **Appropriate Administrator**, assigned to student incident, fills out Discipline Referral Form describing the incident. Have student write his/her version and sign it. Make sure that student has checked off yes/no statements. If student refuses to sign off have someone on campus witness this and sign off on the form.
- □ Determine if student is I.D.E.A. or 504. Inform appropriate IDEA or 504 campus personnel if applicable. Discipline Removal Procedures for students receiving **Special Education or 504 Services** are found on page 9 and page 10 of the Administrative Disciplinary Guidelines.
- Call and meet with parents the same day if possible or within 24 hours. Share information about the incident. Conduct preliminary investigation. If there are witnesses, secure names and written version of incident.
- □ Complete the investigation. Determine hearing date within 7 days of infraction or request approval for an extension if necessary from the Brownsville Academic Center Administrator. (Extension Request form found on the BAC website)
- ☐ Meet with parents to inform of discipline hearing and provide discipline hearing notice forms.
- □ Hold campus hearing within 7 days of the infraction to present evidence. Determine if there is sufficient evidence to warrant a short or long term removal or other consequence.
- □ Determine consequence. If the consequence is not removal to a DAEP, then administer the proper consequence.
- ☐ If the consequence warrants short or long term removal to DAEP, issue an Order for Removal and fill out appropriate paperwork required by Brownsville Academic Center. Explain to the parent that your decision is appealable within 2 days to the District's Hearing Officer whose decision is final and not appealable except through judicial proceedings.

#### Note:

- **Appropriate Administrator** refers to the administrator who is assigned to the student incident.
- Be sure to use the word suspension only if you are actually suspending the student.
- Out of school suspension is limited to three days per incident.
- Sending a child home to get the parent to come to school for a conference is a suspension.
- After decision to remove a student to BAC, review BAC procedures with the parent. Inform parents that they must accompany their son/daughter to the Brownsville Academic Center at 8:30 a.m. on the first day for intake orientation. No transportation to BAC will be provided.
- While at BAC the student continues to be enrolled at their home campus. Student will be dropped but will not be withdrawn from the home campus.