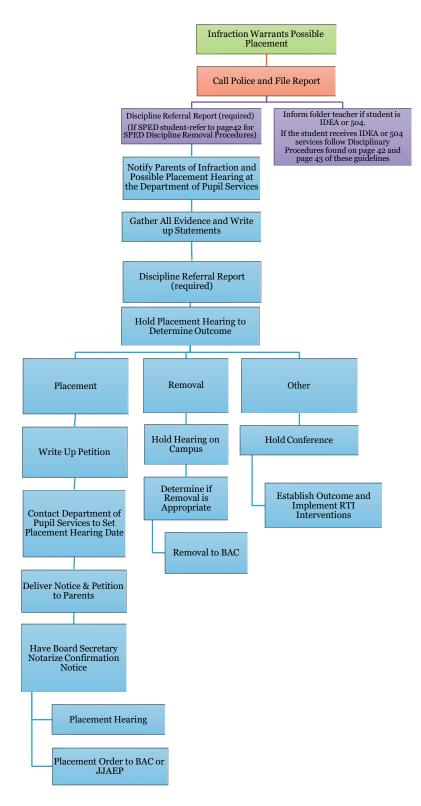

receives the notice of appeal.

The hearing before the Board shall be conducted as follows:

- (a) the hearing shall be open if an open hearing is requested in writing by the parent in accordance with Section 551.082(b) of the Government Code; and
- (b) the parent and student will be allowed ten minutes to present their case and the campus administration will be allowed five minutes to respond.
- (c) The presiding officer may conduct time limits for extenuating circumstances.

The decision of the Board to place a student may be appealed to a State District Court of Cameron County, Texas, for a trial de novo.

The Board decision is final at the district level. However, the parent and student can still appeal through judicial proceedings.





#### FLOWCHART FOR POSSIBLE PLACEMENT HEARING









Flowchart Provided by BISD Special Services Department





### DISCIPLINE AND THE SECTION 504 VIOLATION OF THE STUDENT CODE OF CONDUCT - FLOWCHART







#### Checklist For Possible 90 Day or 180 Day Placement to JJAEP

- □ Secure sniffer dog report. (If applicable)
- Police report secured by campus administration
- ☐ If drug related, get verification of drug by law enforcement. Photograph/copy evidence.
- ☐ Turn evidence over to Police or District Security Department.
- □ Fill out Discipline Referral Form. Have student write his/her own version and sign it. Make sure that student has checked off yes/no statements.
- ☐ If there are witnesses get their names and written version of incident. Secure witness(es) statement(s).
- □ Call and meet with parents the same day if possible or