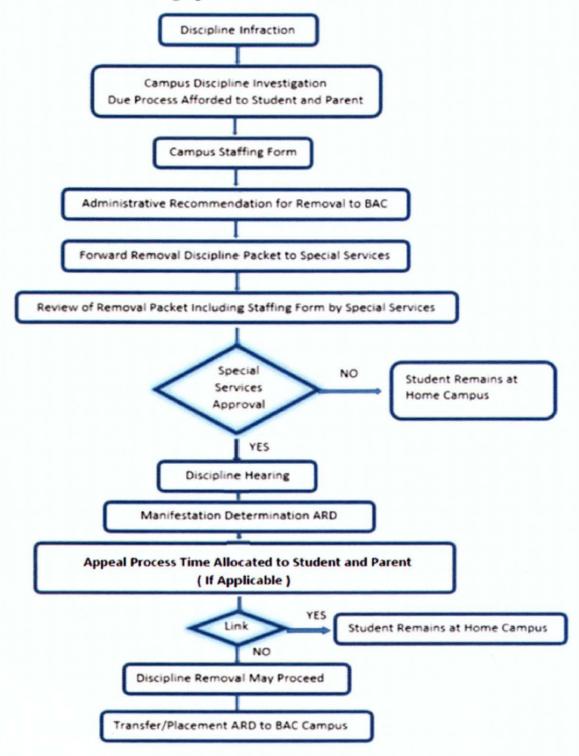

### Discipline Removal Procedural Flowchart Students receiving Special Education Services

Flowchart Provided by BISD Special Services Department