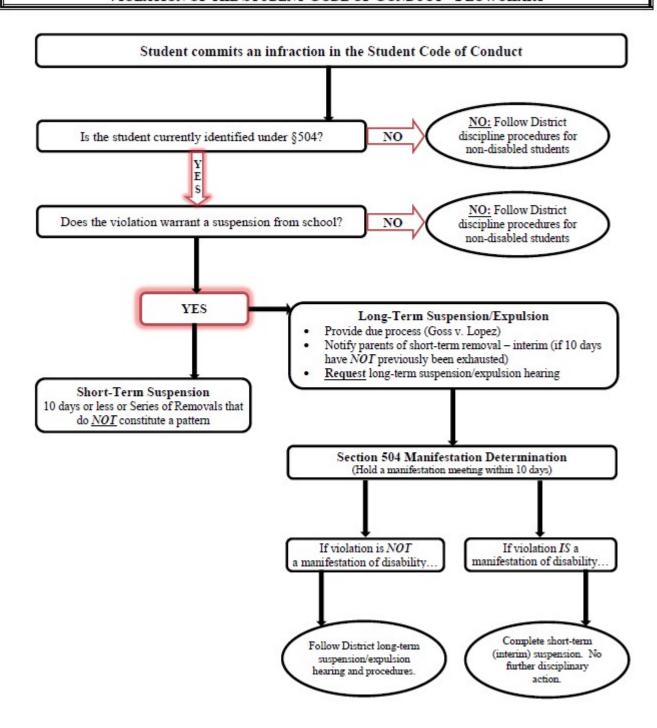

### DISCIPLINE AND THE SECTION 504 VIOLATION OF THE STUDENT CODE OF CONDUCT - FLOWCHART

Flowchart Provided by BISD 504/Dyslexia Department